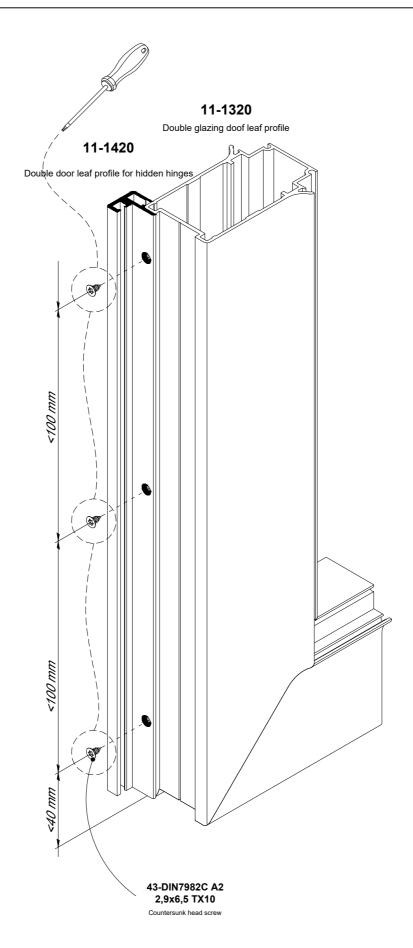

## Fixing with pins



- 1. Put connector into profile.
- 2. Hammer pins in with 2-3 stages.

Place the pin's slit to door plane side.

- 3. Adjust profiles alignment.
- 4. Inject glue using apperture and pins with 2-4 seconds.
- 5. Leave door unit for 12 hours until glue became hard (use glue instruction).

Do not make any operation before glue became hard!







## Fixing with pins



- 1. Put connector into profile.
- 2. Hammer pins in with 2-3 stages. Place the pin's slit to door plane side.
- 3. Adjust profiles alignment.
- 4. Inject glue using apperture and pins with 2-4 seconds.
- 5. Leave door unit for 12 hours until glue became hard (use glue instruction).

Do not make any operation before glue became hard!



**#aluform** 







hinger binding.

binding size.

door leaf.







Note:

**DIN7982C A2 2.9x6.5** screws only manual installation is available! Do not user screw-driver!