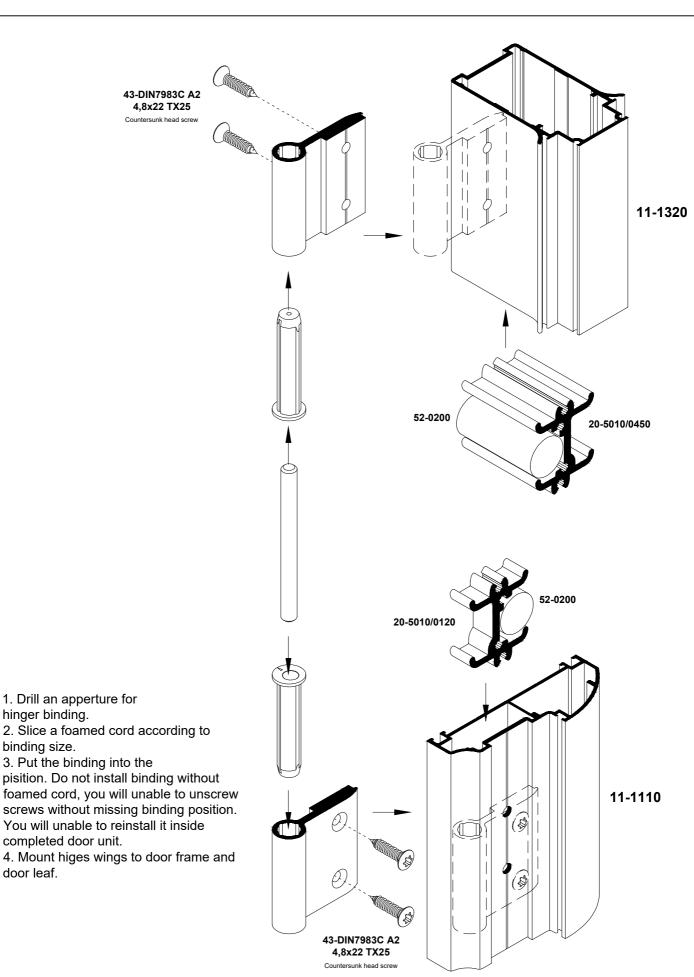

## Fixing with pins



- 1. Put connector into profile.
- 2. Hammer pins in with 2-3 stages.

Place the pin's slit to door plane side.

- 3. Adjust profiles alignment.
- 4. Inject glue using apperture and pins with 2-4 seconds.
- 5. Leave door unit for 12 hours until glue became hard (use glue instruction).

Do not make any operation before glue became hard!







## Fixing with pins



- 1. Put connector into profile.
- 2. Hammer pins in with 2-3 stages. Place the pin's slit to door plane side.
- 3. Adjust profiles alignment.
- 4. Inject glue using apperture and pins with 2-4 seconds.
- 5. Leave door unit for 12 hours until glue became hard (use glue instruction).

Do not make any operation before glue became hard!



**#aluform** 







hinger binding.

binding size.

door leaf.







Note:

**DIN7982C A2 2.9x6.5** screws only manual installation is available! Do not user screw-driver!