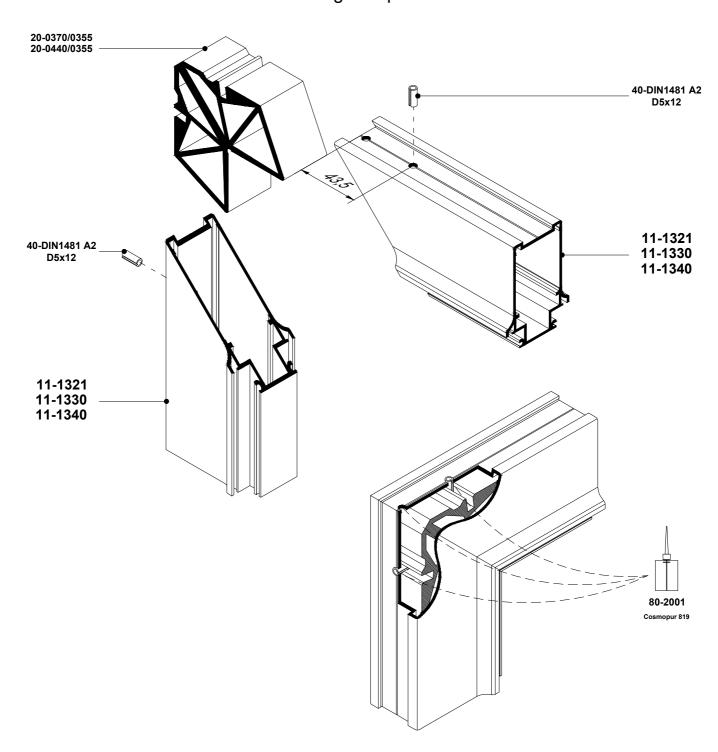

## Fixing with pins

- 1. Put connector into profile.
- 2. Hammer pins in with 2-3 stages.

Place the pin's slit to door plane side.

- 3. Adjust profiles alignment.
- 4. Inject glue using apperture and pins with 2-4 seconds.
- 5. Leave door unit for 12 hours until glue became hard (use glue instruction).

Do not make any operation before glue became hard!

Do not make any operation before glue became hard!

**#aluform** 

hinger binding.

binding size.

door leaf.

Note:

**DIN7982C A2 2.9x6.5** screws only manual installation is available! Do not user screw-driver!