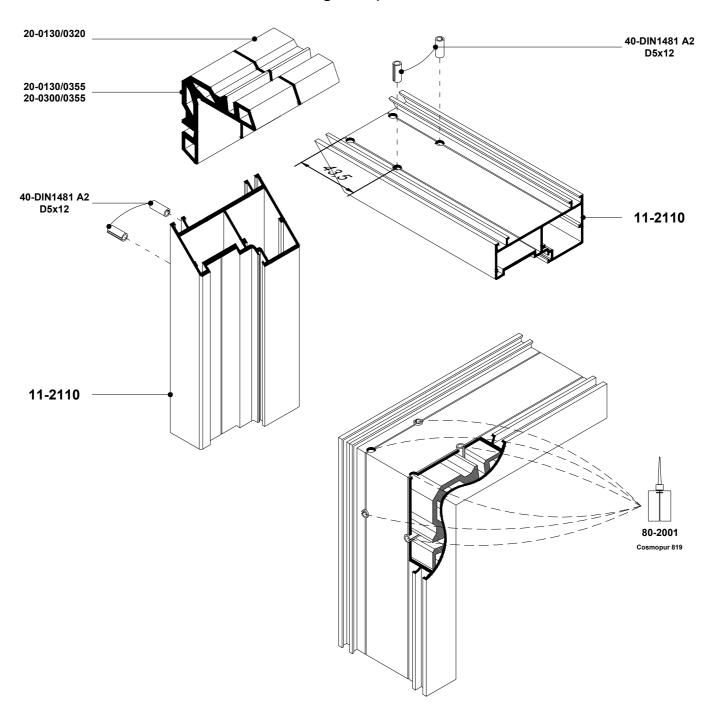

## Fixing with pins

- 1. Put connector into profile.
- 2. Hammer pins in with 2-3 stages.

Place the pin's slit to door plane side.

- 3. Adjust profiles alignment.
- 4. Inject glue using apperture and pins with 2-4 seconds.
- 5. Leave door unit for 12 hours until glue became hard (use glue instruction).

Do not make any operation before glue became hard!

Do not make any operation before glue became hard!

**#aluform** 

hinger binding.

binding size.

door leaf.

Note:

**DIN7982C A2 2.9x6.5** screws only manual installation is available! Do not user screw-driver!